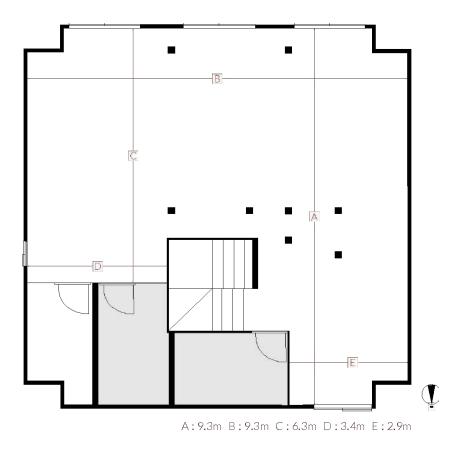

# **TERRANOVA House - Garage(B1)**

### D 10.8m / W 3.5m / H ~2.3m

- Capacitance: 100V 60A(20A), Max 6kW
- Plugs for shooting: 100V 20V×2
- ▶ Size:37.9m<sup>2</sup>

7 Z M V

**Studio TERRANOVA** 

〒151-0065 TERRANOVA BLD 36-7 Oyamacho, Shibuya Tokyo Tel. 03-6416-8179