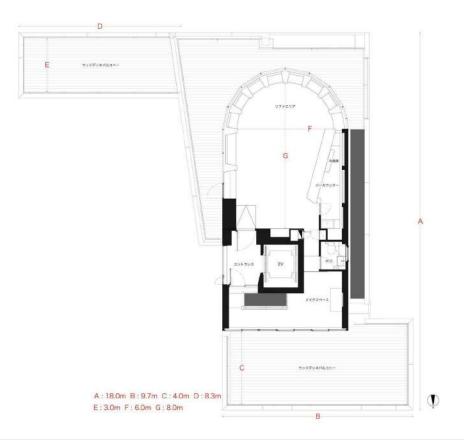

# Studio C

### D 18.0m / W 18.0m / H ~2.7m

- ► Capacitance: 100V 100A, Max 10kW
- Plugs for shooting: 100V 20V×18
- Size: [Penthouse]72.92m<sup>2</sup> [wooden Deck Balcony]99.09m<sup>2</sup>
- ► Facility: Wi-Fi, LAN Cable, Powder Room, Sink, Refrigerator
- ► Infinity Wall:None

1 Z M V

Studio TERRANOVA

〒151-0065 TERRANOVA BLD 36-7 Oyamacho, Shibuya Tokyo Tel. 03-6416-8179