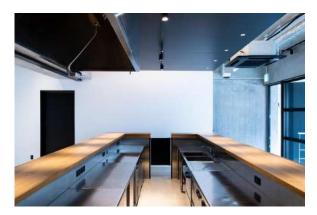

# **TERRANOVA House - 1F**

### D 8.7m / W 7.5m / H ~2.6m

- Capacitance: 100V 60A(20A), Max 6kW
- Plugs for shooting: 100V 20V×20
- ▶ Size:99.6m<sup>2</sup>

1 S M V

► Facility: Wi-F, LAN Cable, Refrigerator, Kitchen

Studio TERRANOVA