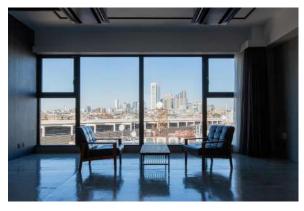

# Studio A

### D 6.0m / W 5.3m / H ~3.0m

- Capacitance: 100V 40A, Max 4kw
- Plugs for shooting: 100V 20V×7
- Size: [Inside] 31.8m<sup>2</sup> [Balcony] 6.24m<sup>2</sup>
- ► Facility: Wi-Fi, LAN Cable, Powder Room, Refrigerator
- Infinity Wall: D 2.5m / W 5.3m