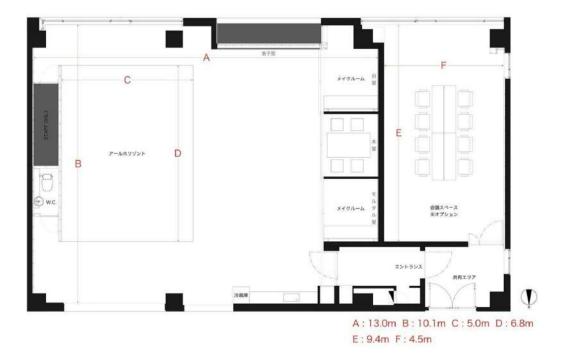

# Studio B

### D 13.1m / W 10.0m / H ~3.0m

- ► Capacitance: 100V 75A, Max 7,5kW
- Plugs for shooting: 100V 20V×19
- ▶ Size:152.65m<sup>2</sup>
- ► Facility: Wi-Fi, LAN Cable, Powder Room×2, MTG Room, Sink, Refrigerator
- Infinity Wall: D 5.0m / W 6.8m

Studio TERRANOVA

〒151-0065 TERRANOVA BLD 36-7 Oyamacho, Shibuya Tokyo Tel. 03-6416-8179

1 S M V