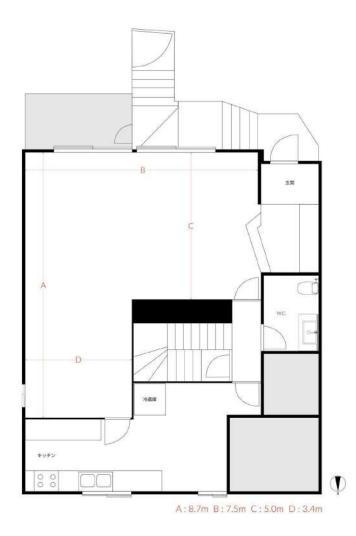

# **TERRANOVA House - 2F**

### D 9.3m / W 9.3m / H ~5.0m

- ► Capacitance: 100V 60A(20A), Max 6kW
- ▶ Plugs for shooting: 100V 20V×16
- ▶ Size:84.1m<sup>2</sup>
- ► Facility:Wi-Fi

1 S N V

〒151-0065 TERRANOVA BLD 36-7 Oyamacho, Shibuya Tokyo Tel. 03-6416-8179