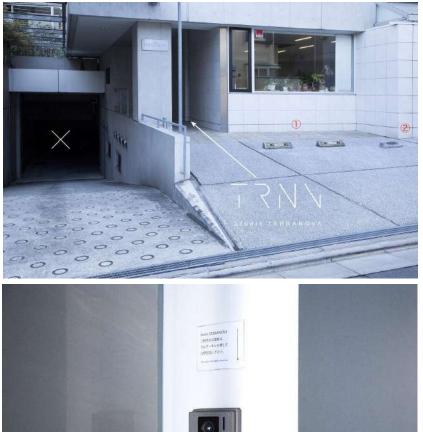

# Access

### Parking Space

1 S N V

▶ Vehicles with a maximum load capacity of 2 tons or less (2t short) can be parked. X Not available for 2t long / 2t wide long

▶ Vehicles up to 4.5 meters in length can be parked.

At locations marked as (1) and (2) in the image, it is possible to park 1 to 2 vehicles.

Please press the button to enter Studio TERRANOVA and our staff will buzz you in.

〒151-0065 TERRANOVA BLD 36-7 Oyamacho, Shibuya Tokyo Tel. 03-6416-8179