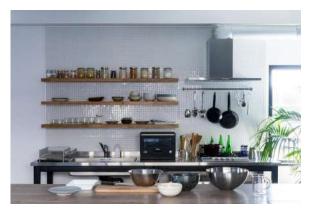

# Studio D

### D 6.8m / W 17.1m / H ~3.0m

- ► Capacitance: 100V 100A, Max 10kW
- Plugs for shooting: 100V 20V×16
- Size: [Inside] 143.7m<sup>2</sup> [Wooden Deck Balcony]22.7m<sup>2</sup>
- ► Facility: Wi-Fi, LAN Cable, Powder Room×2, Kitchen, Refrigerator
- Infinity Wall: None