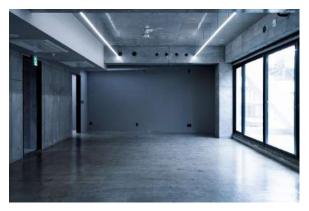

# Studio C

### D 18.0m / W 18.0m / H ~2.7m

- ► Capacitance: 100V 100A, Max 10kW
- Plugs for shooting: 100V 20V×18
- Size: [Penthouse]72.92m<sup>2</sup> [wooden Deck Balcony]99.09m<sup>2</sup>
- ► Facility: Wi-Fi, LAN Cable, Powder Room, Sink, Refrigerator
- ► Infinity Wall:None