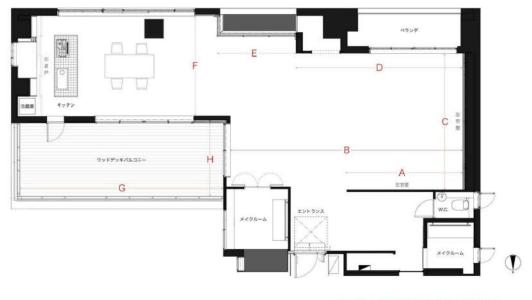

# Studio D

### D 6.8m / W 17.1m / H ~3.0m

- ► Capacitance: 100V 100A, Max 10kW
- Plugs for shooting: 100V 20V×16
- Size: [Inside] 143.7m<sup>2</sup> [Wooden Deck Balcony]22.7m<sup>2</sup>
- ► Facility: Wi-Fi, LAN Cable, Powder Room×2, Kitchen, Refrigerator
- Infinity Wall: None

A:4.5m B:9.2m C:5.3m D:6.5m E:3.3m F:3.9m G:7.9m H:2.9m

#### Studio TERRANOVA

〒151-0065 TERRANOVA BLD 36-7 Oyamacho, Shibuya Tokyo Tel. 03-6416-8179