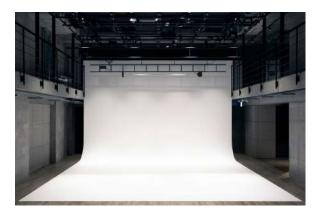

# Studio A

### D 6.0m / W 5.3m / H ~3.0m

- Capacitance: 100V 40A, Max 4kw
- Plugs for shooting: 100V 20V×7
- Size: [Inside] 31.8m<sup>2</sup> [Balcony] 6.24m<sup>2</sup>
- ► Facility: Wi-Fi, LAN Cable, Powder Room, Refrigerator
- Infinity Wall: D 2.5m / W 5.3m