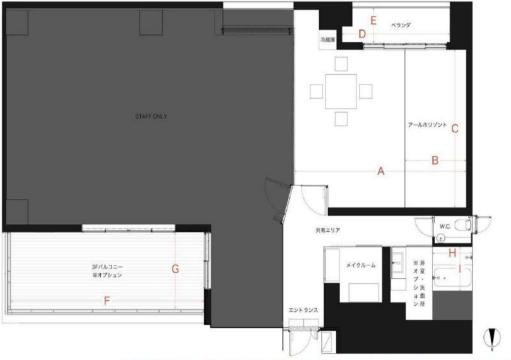

# Studio A

### D 6.0m / W 5.3m / H ~3.0m

- Capacitance: 100V 40A, Max 4kw
- Plugs for shooting: 100V 20V×7
- Size: [Inside] 31.8m<sup>2</sup> [Balcony] 6.24m<sup>2</sup>
- ► Facility: Wi-Fi, LAN Cable, Powder Room, Refrigerator
- Infinity Wall: D 2.5m / W 5.3m

1 S M V

A:6.0m B:2.5m C:5.3m D:5.2m E:1.2m F:7.5m G:3.0m H:1.7m I:1.6m