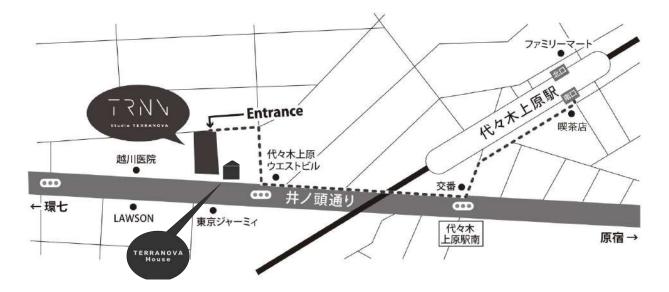

|
| Rooftop<br>(Studio C / North) | 78 × 170 × 187 (cm)                   | -                         |
| Rooftop<br>(Studio C / East)  | 78 × 148 × 167 (cm)                   | -                         |
| Elevator                      | 90 × 210 ×228 (cm)                    | 130 × 140 ×225 × 260 (cm) |
| Entrance                      | 88 × 233 × 249 (cm) -                 |                           |
| TERRANOVA House               | 80 × 198 × 214 (cm)                   | -                         |
|                               | · · · · · · · · · · · · · · · · · · · |                           |

1 Z M /

Studio TERRANOVA 6-7 Ovamacho. Shibuya Tokyo



〒151-0065 TERRANOVA BLD 36-7 Oyamacho, Shibuya Tokyo Tel. 03-6416-8179

# Access

### Access Map / By Train



### Access Map / By Car

1 Z N V





〒151-0065 TERRANOVA BLD 36-7 Oyamacho, Shibuya Tokyo Tel. 03-6416-8179

www.en.studio-terranova.com

# Access

### Parking Space

1 S N V

▶ Vehicles with a maximum load capacity of 2 tons or less (2t short) can be parked. X Not available for 2t long / 2t wide long

▶ Vehicles up to 4.5 meters in length can be parked.



At locations marked as (1) and (2) in the image, it is possible to park 1 to 2 vehicles.



Please press the button to enter Studio TERRANOVA and our staff will buzz you in.



〒151-0065 TERRANOVA BLD 36-7 Oyamacho, Shibuya Tokyo Tel. 03-6416-8179



# **Group Studio - OPRCT**



Space O | Minimal Urban Space



Space P | New Lifestyle for Millennials



Space R | Empty, Expansive Multi Space



**Space C** | With Yoyogiuehara as its